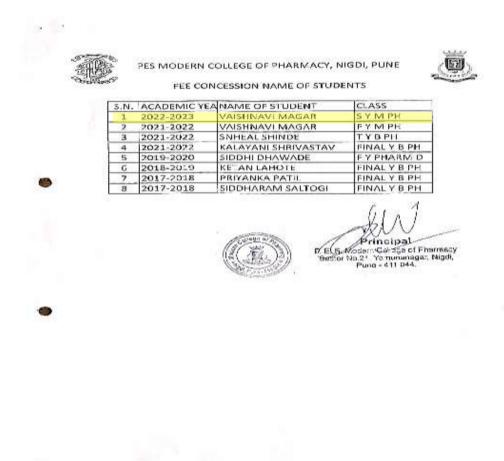

| Academic              | Name of scholarship/Freeship                      | Documents     | Page |
|-----------------------|---------------------------------------------------|---------------|------|
| Year                  |                                                   |               | No   |
| Academic              | Government Scholarship/Freeships:                 | View document | 5    |
| Year <b>2022-23</b> : | SC/ST/OBC/VJNT/SBC/EBC/Minority/Handicap/PD       |               |      |
| Government            | NBY schemes on MahaDBT portal.                    |               |      |
| scholarships          | AICTE PG Scholarship                              | View document | 21   |
| and freeship          |                                                   |               |      |
| Academic              | Meritorious Scholarships to B.Pharm /M. Pharm and | View document | 23   |
| Year <b>2022-23</b> : | Pharm D students                                  |               |      |
| Non-                  | Research Contingency to M.Pharm                   | View document | 26   |
| Government            | Fee Concession/ Fee Waiver                        | View document | 28   |
| scholarships          | Institute Assistantship to M.pharm students       | View document | 29   |
| and freeship          | Scholarship / Financial Assistance for Sports     | View document | 30   |
|                       | Lila Poonawala foundations scholarship            | View document | 35   |
|                       | Alumni Scholarship                                | View document | 36   |
| Academic              | Government Scholarship/Freeships:                 | View document | 37   |
| Year <b>2021-22</b> : | SC/ST/OBC/VJNT/SBC/EBC/Minority/Handicap/PD       |               |      |
| Government            | NBY schemes on MahaDBT portal.                    |               |      |
| scholarships          | AICTE PG Scholarship                              | View document | 48   |
| and freeships         |                                                   |               |      |
|                       |                                                   |               |      |
| Academic              | Meritorious Scholarships to B.Pharm /M. Pharm and | View document | 49   |
| Year <b>2021-22</b> : | Pharm D students                                  |               |      |
| Non-                  | Research Contingency to M.Pharm                   | View document | 51   |