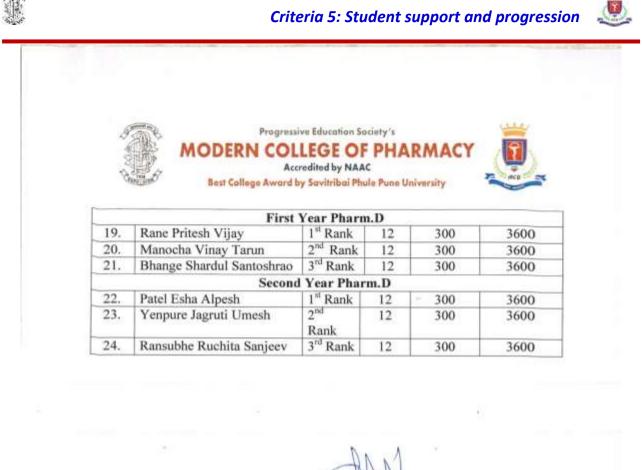

| BHOIR                    | PHARMACEUTICS                     | Document Verified by RIFD |
| 14      | 1-6359124571 | HARSHADA   | VARPE                    | PHARMACEUTICS                     | Document Verified by RIFE |
| 15      | 1-6359124568 | SHRADDHA   | SATKAR                   | QUALITY ASSURANCE<br>TECHNIQUES   | Document Verified by RIFE |
| 16      | 1-6359124565 | PRATIKSHA  | CHEDE                    | QUALITY ASSURANCE<br>TECHNIQUES   | Document Verified by RIFE |
| 17      | 1-6359124561 | PRAVIN     | LANJILE                  | PHARMACEUTICS                     | Document Verified by RIFE |

ofPharmacy Sector No.21, Yanunanagar, Nigdi, Pune - 411 044.

## List of students benefited by Scholarship for meritorious B.Pharm / M.Pharm and Pharm D students in A.Y 2020-21







rincipal

P. E. S. Modern College of Pharmacy Sector No.21, Yamunanegar, Nigdi, Pune - 411 044.





List of students benefited by Research Contingency to M.Pharm in A.Y 2020-21



#### Students Benefited By Research Contingency (2020-2021)

| Sr. No | Student Name        | Amount                       |  |
|--------|---------------------|------------------------------|--|
| 1      | Anirudha Thorat     | 3000                         |  |
| 2      | Nikhil Gabhale      | 3000                         |  |
| 3      | Sushant Ahire       | 3000                         |  |
| 4      | Santoshkumar Kashid | 3000                         |  |
| 5      | Vikrant Kandge      | 3000                         |  |
| 6      | Varsha Satav        | 3000                         |  |
| 7      | Krushna