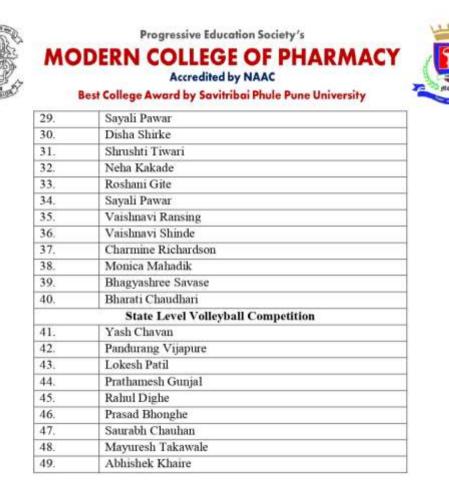

Principal e of Phi par, Nig

List Of Students Benefited By Fee Concession/ Fee Waiver in A.Y 2022-23.

(\*\*Please see the highlighted part)

\*\*A fee waiver of Rs. 5521 has been given to Magar Vaishnavi in the academic year 2022–23.

# List Of Students Benefited By Institute Assistantship in A.Y 2022-23

# List Of Students Benefited By Institute Assistantship 2022-23

| Sr. No. | Student Name     | M.Pharm /PhD | Amount (Rs) |
|---------|------------------|--------------|-------------|
| 1.      | Magar Vaishnavi  | M.Pharm      | 29588       |
| 2.      | Katkar Dhanashri | M.Pharm      | 21216       |
| 3.      | Gadekar Gayatri  | M.Pharm      | 15000       |
| 4.      | Mansoori Mohsin  | M.Pharm      | 21216       |