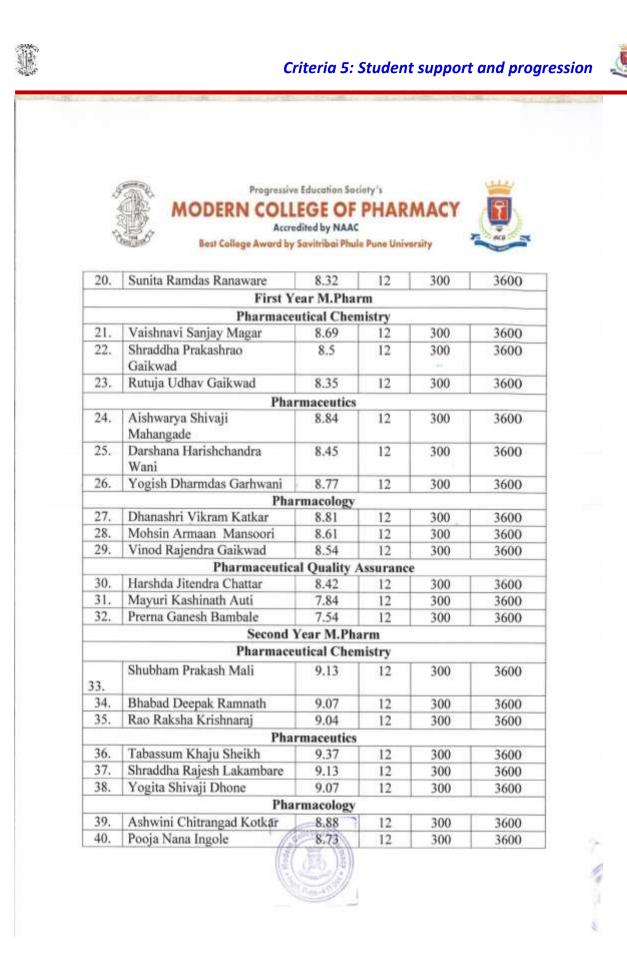

a) Following are the listv of students of Scholarship/Freeship under the SC/ST/OBC/VJNT/SBC/EBC/Minority /Handicap/PDNBY schemes for the A.Y. 2022-23. The list of students are as obtained from MahaDBT portal.

| 1  | Government of India Post-<br>Matric Scholarship | 22235JS1002376367  | Bachelor of Pharmacy -<br>Pharmacy                   | Prasenjit Gautam Sarwade      |
|----|-------------------------------------------------|--------------------|------------------------------------------------------|-------------------------------|
| 2  | Government of India Post-<br>Matric Scholarship | 22235/51002796785  | Master of Pharmacy -<br>Pharmaceutics                | Sonal Dattatray Sabale        |
| з  | Government of India Post-<br>Matrie Scholarship | 22235251002436797  | Bachelor of Pharmacy -<br>Pharmacy                   | Vikas Madhukar Gore           |
| 4  | Government of India Post-<br>Matric Scholarship | 22235251002301362  | Bachelor of Pharmacy -<br>Pharmacy                   | Sakshi Ravindra Khudue        |
| 5  | Government of India Post-<br>Matric Scholarship | 22235251002296778  | Bachelor of Pharmacy -<br>Pharmacy                   | Sarvade Ajinkya Anii          |
| 6  | Government of India Post-<br>Matric Scholarship | 22235751000280151  | Bachelor of Plsarmacy -<br>Pharmacy                  | Sweety Ashok Sonawane         |
| 7  | Government of India Post-<br>Matric Scholarship | 22235051062423242  | Pharma D - Pharm D ( Doctor<br>of Pharmacy)          | Anushka Gajendra Tayade       |
| 8  | Government of India Post-<br>Matric Scholarship | 2223NJN1002483369  | Master of Pharmacy - Quality<br>Assurance Techniques | Shivshankar Ramrao Waghmare   |
| 9  | Government of India Post-<br>Matrie Scholarship | 22235351002416266  | Bachelor of Pharmacy -<br>Pharmacy                   | Aditya Laxman Babhalkar       |
| 10 | Government of India Post-<br>Matric Scholarship | 22235351002443693  | Pharma D - Pharm D ( Doctor<br>of Pharmacy)          | Pratikaha Suresh Khandare     |
| 11 | Government of India Post-<br>Matric Scholarship | 22235351002505489  | Bachelor of Pharmacy -<br>Pharmacy                   | Sainath Pandurang Kamble      |
| 12 | Government of India Post-<br>Matric Scholarship | 22235//51003068274 | Master of Pharmacy -<br>Pharmacutical Chemistry      | Kamble Virendrakumar Madhuka  |
| 13 | Government of India Post-<br>Matric Scholarship | 22235351002333778  | Bachelor of Pharmacy -<br>Pharmacy                   | Rushikesh Santosh Pachakhande |
| 14 | Government of India Post-<br>Matric Scholarship | 22235351003079994  | Pharma D - Pharm D ( Doctor<br>of Pharmacy)          | Shruti Yogesh Moharkar        |
| 15 | Government of India Post-<br>Matrie Scholarship | 22235351002484288  | Master of Pharmacy -<br>Pharmacology                 | Anjali Sunil Gaikwad          |
| 16 | Government of India Post-<br>Matric Scholarship | 22235251002518269  | Bachelor of Pharmacy -<br>Pharmacy                   | Rohit Raosaheb Gaikwad        |
| 17 | Government of India Post-<br>Matric Scholarship | 22235351003044904  | Bachelor of Pharmacy -<br>Pharmacy                   | Anish Arun Gaikwad            |
| 18 | Government of India Post-<br>Matrie Scholarship | 22235351002354277  | Pharma D - Pharm D ( Doctor<br>of Pharmacy)          | Sayali Devendra Motghare      |
| 19 | Government of India Post-<br>Matric Scholarship | 22235351002210886  | Bachelor of Pharmacy -<br>Pharmacy                   | Milind Gangadhar Dyagatwar    |
| 20 | Government of India Post-<br>Matric Scholarship | 2223NJ%1062526992  | Pharma D - Pharm D ( Doctor<br>of Pharmacy)          | Kanchan Arvind Shelke         |
| 23 | Government of India Post-<br>Matric Scholarship | 22235351002637905  | Bachelor of Pharmacy -<br>Pharmacy                   | Chinmayee Yuvnij Chavan       |
| 22 | Government of India Post-<br>Matrie Scholarship | 22235351002382346  | Master of Pharmacy - Quality<br>Assurance Techniques | Rushikesh Nitin Nikalje       |